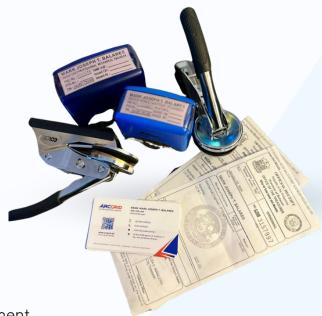

# SIGN & SEAL SERVICES

Professional Mechanical Engineer Master Plumber

#### 

Mechanical Plans and Permits
DOLE and PEZA Permit to Operate
Certificate of Completion
Certificate of Safety for Mechanical Equipment
Certificate of Installation and Design
Building Permit

# PERMITS AND LICENSES