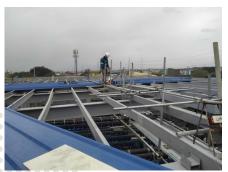

# **PROJECTS**

**Project:** DBOT 20MLD Modular Water Treatment Plant

Location: NIA Road, Putatan Muntinlupa City
Client: Rendco Water Infrastructure Inc.

**Scope of Work:** Roofing Works