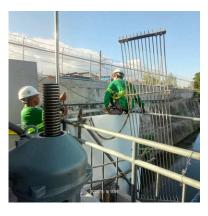

## **PROJECTS**

**Project:** DBOT 20MLD Modular Water Treatment Plant

**Location:** NIA Road, Putatan Muntinlupa City **Client:** Rendco Water Infrastructure Inc.

**Scope of Work:** Installation of chemical dosing pumps and tanks, process equipment /

pumps, process piping, HDPE pipework, ceramic UF membrane, volute dewatering, backwash recovery membrane, plumbing and sanitary

• • •

• •