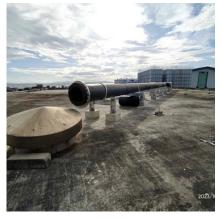

# **PROJECTS**

**Project:** DBOT 20MLD Modular Water Treatment Plant

Location: NIA Road, Putatan Muntinlupa City
Client: Rendco Water Infrastructure Inc.

**Scope of Work:** Roofing Works