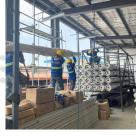

## **PROJECTS**

**Project:** DBOT 20MLD Modular Water Treatment Plant

**Location:** NIA Road, Putatan Muntinlupa City **Client:** Rendco Water Infrastructure Inc.

**Scope of Work:** Installation of chemical dosing pumps and tanks, process equipment /

pumps, process piping, HDPE pipework, ceramic UF membrane, volute dewatering, backwash recovery membrane, plumbing and sanitary

• • •

• •