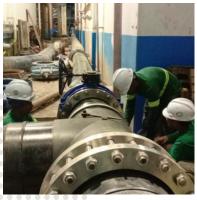

## **PROJECTS**

**Project:** DBOT 20MLD Modular Water Treatment Plant

**Location:** NIA Road, Putatan Muntinlupa City **Client:** Rendco Water Infrastructure Inc.

**Scope of Work:** Installation of chemical dosing pumps and tanks, process equipment /

pumps, process piping, HDPE pipework, ceramic UF membrane, volute dewatering, backwash recovery membrane, plumbing and sanitary

• • •

• •