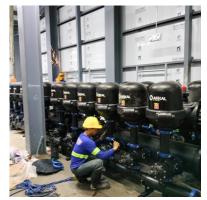

## **PROJECTS**

**Project:** DBOT 20MLD Modular Water Treatment Plant

**Location:** NIA Road, Putatan Muntinlupa City **Client:** Rendco Water Infrastructure Inc.

**Scope of Work:** Installation of chemical dosing pumps and tanks, process equipment /

pumps, process piping, HDPE pipework, ceramic UF membrane, volute dewatering, backwash recovery membrane, plumbing and sanitary

• • •

• •