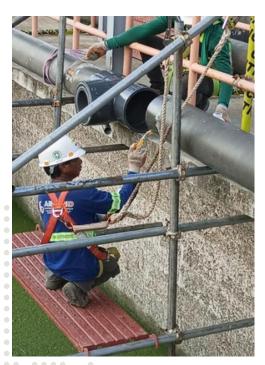

## **PROJECTS**

**Project:** DBOT 20MLD Modular Water Treatment Plant

**Location:** NIA Road, Putatan Muntinlupa City **Client:** Rendco Water Infrastructure Inc.

**Scope of Work:** Installation of chemical dosing pumps and tanks, process equipment /

pumps, process piping, HDPE pipework, ceramic UF membrane, volute dewatering, backwash recovery membrane, plumbing and sanitary

• • •

• •