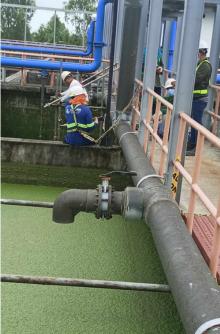

## **PROJECTS**

**Project:** DBOT 20MLD Modular Water Treatment Plant

**Location:** NIA Road, Putatan Muntinlupa City **Client:** Rendco Water Infrastructure Inc.

**Scope of Work:** Installation of chemical dosing pumps and tanks, process equipment /

pumps, process piping, HDPE pipework, ceramic UF membrane, volute dewatering, backwash recovery membrane, plumbing and sanitary

• • •

• •