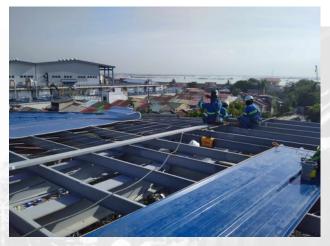

# **PROJECTS**

**Project:** DBOT 20MLD Modular Water Treatment Plant

Location: NIA Road, Putatan Muntinlupa City
Client: Rendco Water Infrastructure Inc.

**Scope of Work:** Roofing Works