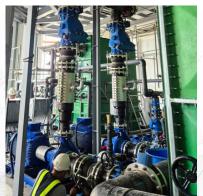

## **PROJECTS**

**Project:** DBOT 20MLD Modular Water Treatment Plant

**Location:** NIA Road, Putatan Muntinlupa City **Client:** Rendco Water Infrastructure Inc.

**Scope of Work:** Installation of chemical dosing pumps and tanks, process equipment /

pumps, process piping, HDPE pipework, ceramic UF membrane, volute dewatering, backwash recovery membrane, plumbing and sanitary

• • •

• •